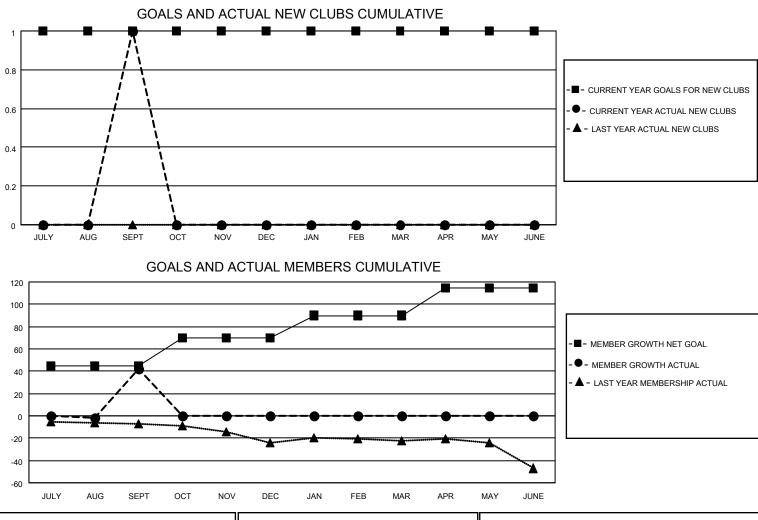

## LOCATION ICELAND

District 109 A

Results as of: 9/30/2020

| Clubs                 |               |           |               | Members               |                         |                         |                                                    |  |  |
|-----------------------|---------------|-----------|---------------|-----------------------|-------------------------|-------------------------|----------------------------------------------------|--|--|
| RESULTS FOR 2020-2021 |               |           |               | RESULTS FOR 2020-2021 |                         |                         |                                                    |  |  |
| QUARTER               | NEW CLUB GOAL | NEW CLUBS | DROPPED CLUBS | QUARTER MEM           | IBER GROWTH NET<br>GOAL | MEMBER GROWTH<br>ACTUAL | DROPPED<br>MEMBERS ACTUAL<br>(including transfers) |  |  |
| JULY/AUG/SEPT         | 1             | 1         | 0             | JULY/AUG/SEPT         | 45                      | 53                      | 9                                                  |  |  |
| OCT/NOV/DEC           | 0             | 0         | 0             | OCT/NOV/DEC           | 25                      | 0                       | 0                                                  |  |  |
| JAN/FEB/MAR           | 0             | 0         | 0             | JAN/FEB/MAR           | 20                      | 0                       | 0                                                  |  |  |
| APR/MAY/JUNE          | 0             | 0         | 0             | APR/MAY/JUNE          | 25                      | 0                       | 0                                                  |  |  |

| DROPPED CLUBS: 0 |   | 4 CLUBS OF 51 ADDED 1 OR MORE | GENDER DISTRIBUTION        |              |   |
|------------------|---|-------------------------------|----------------------------|--------------|---|
|                  |   | NEW MEMBERS                   | MALE                       | 994 (80.75%) |   |
|                  |   |                               | FEMALE                     | 237 (19.25%) |   |
| DROPPED MEMBERS  |   |                               |                            |              |   |
| DECEASED         | 4 | CLICK HERE FOR CUMULATIVE     | TOTAL FAMILY UNIT MEMBERS  |              | 0 |
| CLUB CANCELLED   | 0 | MEMBERSHIP DATA               | FAMILY MEMBERS PAYING HALF |              | 0 |
| OTHER            | 5 |                               |                            |              | 0 |
| TOTAL            | 9 |                               |                            |              |   |
|                  |   |                               |                            |              |   |